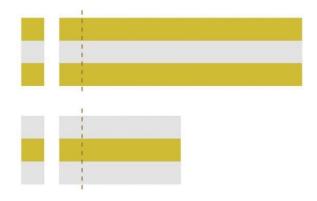

### For Method 2:

Color 1: Cut Three 4 1/2" strips

Color 2: Cut Three 4 1/2" strips

Use a scant 1/4" seam allowance and press carefully

Finished block should measure 12 1/2

There are 2 ways to construct the blocks:

Method 1: Assemble the 9 patch blocks from 4.5 inch squares as shown below.

Method 2: Sew the 4 1/2" strips together as show below.

If you so desire, assemble blocks to make a quilt, and donate the guilt to a veteran.